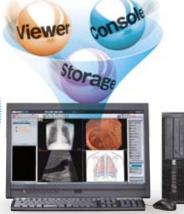

## All-in-One Workstation ImagePilot

- ●ImagePilot includes : Console + viewer + storage
- ●All-in-One DR system efficient workflow, easy to maintain
- AutoPilot Image Processing single click image acquisition