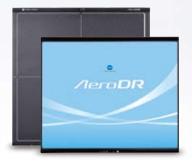

## Wireless Digital Radiography Detector AeroDR

- Crystalline Csl Scintillator-Higher DQE, lower dose
- ●Light Weight only 2.9kg(6.4 lbs)
- Lithium Capacitor safer, lower power, longer life
- Monocoque Design compact stranded carbon fiber, greater cassette integrity, no battery door