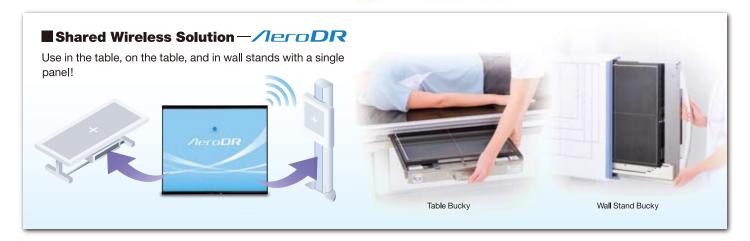

## Wireless Digital Radiography Detector AeroDR

- Crystalline Csl Scintillator-Higher DQE, lower dose
- ●Light Weight only 2.9kg(6.4 lbs)
- Lithium Capacitor safer, lower power, longer life
- Monocoque Design compact stranded carbon fiber, greater cassette integrity, no battery door