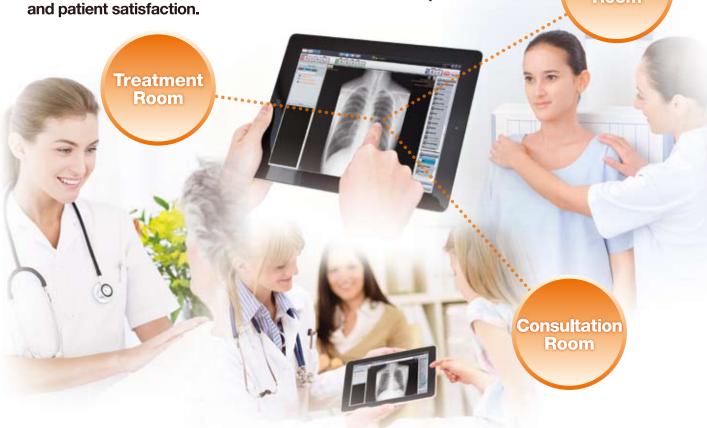

## Review images anywhere in the office with the mobile client.

Use an iPad or laptop computer to review images with patients in exam rooms, the x-ray room, or in private consultation rooms.
Create an efficient and convenient workflow that will improve both user